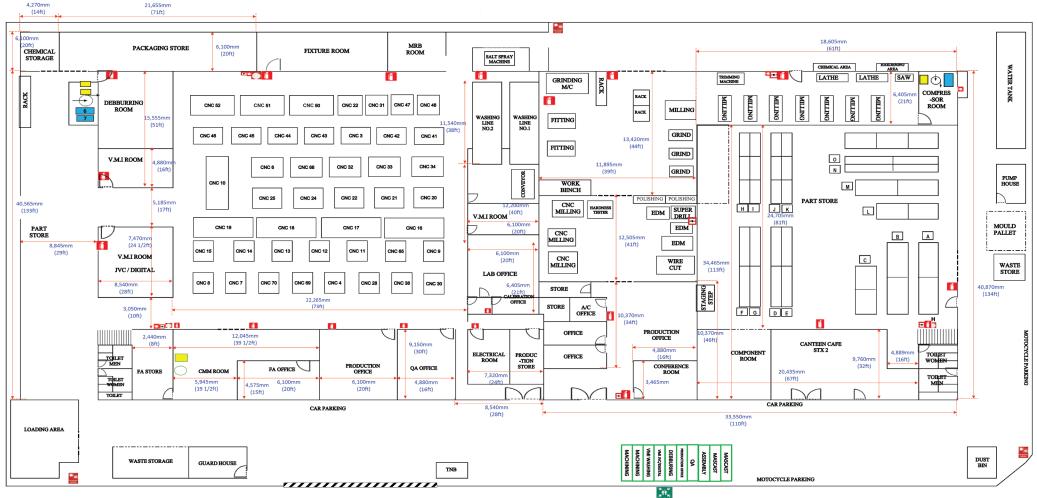

vements.



www.stx.com.my

### Teamwork

Together everyone achieves more and success will go hand-in-hand.

### **STX PRECISION CORPORATION SDN BHD** STX PRECISION (JB) SDN BHD (Headquarter)



#### PLANT 1

Lot 153 (No. 17A), Jalan Angkasa Mas 6 Kawasan Perindustrian Tebrau II, 81100 Johor Bahru Johor, Malaysia.

#### Aluminium Die Casting, Deburring



### PLANT 2

PLO 170 (No.2), Jalan Angkasa Mas 3, Kawasan Perindustrian Tebrau II, 81100 Johor Bahru Johor, Malaysia.

Precision CNC Machining, Design & Fabrication of Molds, Jigs and Fixtures



### PLANT 3

Lot 154 Jalan Angkasa Mas 6, Kawasan Perindustrian Tebrau II, 81100 Johor Bahru Johor, Malaysia.

Powder Coating, Assembly, Zinc Die Casting



## **STX PRECISION JB LAYOUT PLANT 1**







### **STX PRECISION JB LAYOUT PLANT 2**









### **STX PRECISION JB LAYOUT PLANT 3**





### **STX GROUP CORPORATE STRUCTURE**



### STX PRECISION CORPORATION SDN BHD

STX Precision (JB) Sdn Bhd (100%)



## **STX COMPANY LOCATION MAP**







# HISTORY TIMELINE (1988-2019)















## **MANAGEMENT TEAM PROFILES**

### Chief Executive Officer

#### Nazereen Mazlan

- > 15 years in leading and managing MNC & GLC with manufacturing facility in Malaysia.
- > Proven track record in Sales & Marketing including managerial capacity for local and Asia region in Automotive, Military, Medical, Oil & Gas, Electronic, Aerospace, FMCG and Telecomunication industries.
- Obtained Degree in Mechanical Engineering from Gifu University, Japan. Having in-depth experience in 6 Sigma, Lean Manufacturing and ISO 9001 & 14001 Quality System.