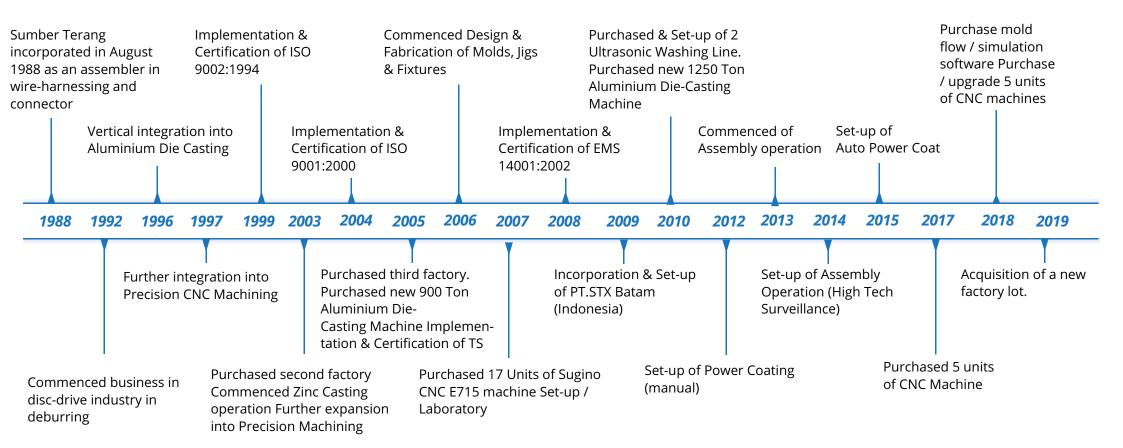

sa Mas 6 Kawasan Perindustrian Tebrau II, 81100 Johor Bahru Johor, Malaysia.

#### Aluminium Die Casting, Deburring



### PLANT 2

PLO 170 (No.2), Jalan Angkasa Mas 3, Kawasan Perindustrian Tebrau II, 81100 Johor Bahru Johor, Malaysia.

Precision CNC Machining, Design & Fabrication of Molds, Jigs and Fixtures



### PLANT 3

Lot 154 Jalan Angkasa Mas 6, Kawasan Perindustrian Tebrau II, 81100 Johor Bahru Johor, Malaysia.

Powder Coating, Assembly, Zinc Die Casting



## **STX PRECISION JB LAYOUT PLANT 1**







### **STX PRECISION JB LAYOUT PLANT 2**









### **STX PRECISION JB LAYOUT PLANT 3**





### **STX GROUP CORPORATE STRUCTURE**



### STX PRECISION CORPORATION SDN BHD

STX Precision (JB) Sdn Bhd (100%)



## **STX COMPANY LOCATION MAP**







# HISTORY TIMELINE (1988-2019)















## **MANAGEMENT TEAM PROFILES**

### Chief Executive Officer

#### Nazereen Mazlan

- > 15 years in leading and managing MNC & GLC with manufacturing facility in Malaysia.
- > Proven track record in Sales & Marketing including managerial capacity for local and Asia region in Automotive, Military, Medical, Oil & Gas, Electronic, Aerospace, FMCG and Telecomunication industries.
- Obtained Degree in Mechanical Engineering from Gifu University, Japan. Having in-depth experience in 6 Sigma, Lean Manufacturing and ISO 9001 & 14001 Quality System.

#### Organizational Method / Special Project Director Mohd Khazani Kassim

- Started career since 1998
- > 20 year of Managerial role & leadership consultancy.
   Certified in Management course by Lawrence Walter NG,
- Malaysia Institute