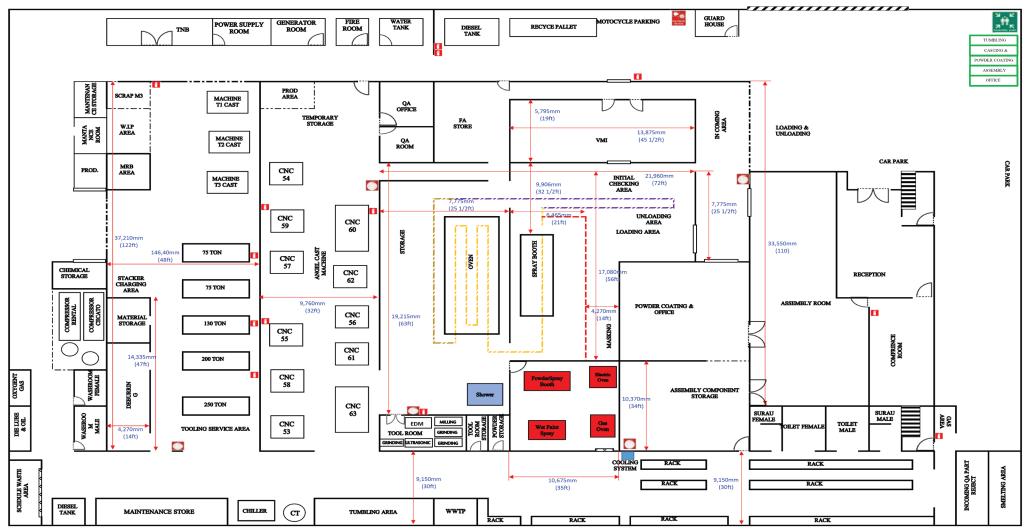

her everyone achieves more and success will go hand-in-hand.

### **STX PRECISION CORPORATION SDN BHD** STX PRECISION (JB) SDN BHD (Headquarter)



#### PLANT 1

Lot 153 (No. 17A), Jalan Angkasa Mas 6 Kawasan Perindustrian Tebrau II, 81100 Johor Bahru Johor, Malaysia.

#### Aluminium Die Casting, Deburring



### PLANT 2

PLO 170 (No.2), Jalan Angkasa Mas 3, Kawasan Perindustrian Tebrau II, 81100 Johor Bahru Johor, Malaysia.

Precision CNC Machining, Design & Fabrication of Molds, Jigs and Fixtures



### PLANT 3

Lot 154 Jalan Angkasa Mas 6, Kawasan Perindustrian Tebrau II, 81100 Johor Bahru Johor, Malaysia.

Powder Coating, Assembly, Zinc Die Casting



## **STX PRECISION JB LAYOUT PLANT 1**







### **STX PRECISION JB LAYOUT PLANT 2**









### **STX PRECISION JB LAYOUT PLANT 3**





### **STX GROUP CORPORATE STRUCTURE**



### STX PRECISION CORPORATION SDN BHD

STX Precision (JB) Sdn Bhd (100%)



## **STX COMPANY LOCATION MAP**







# HISTORY TIMELINE (1988-2019)















## **MANAGEMENT TEAM PROFILES**

### Chief Executive Officer

#### Nazereen Mazlan

- > 15 years in leading and managing MNC & GLC with manufacturing facility in Malaysia.
- > Proven track record in Sales & Marketing including managerial capacity for local and Asia region in Automotive, Military, Medical, Oil & Gas, Electronic, Aerospace, FMCG and Telecomunication industries.
- Obtained Degree in Mechanical Engineering from Gifu University, Japan. Having in-depth experience in 6 Sigma, Lean Manufacturing and ISO 9001 & 14001 Quality System.

#### Organizational Method / Special Project D