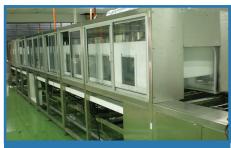

#### Washing Line

(Total - 2 u

| (Total - 2 units)                        |        | Ро |
|------------------------------------------|--------|----|
| • DI Ultrasonic                          | 1 unit |    |
| <ul> <li>Auto Washing Machine</li> </ul> | 1 unit | 12 |