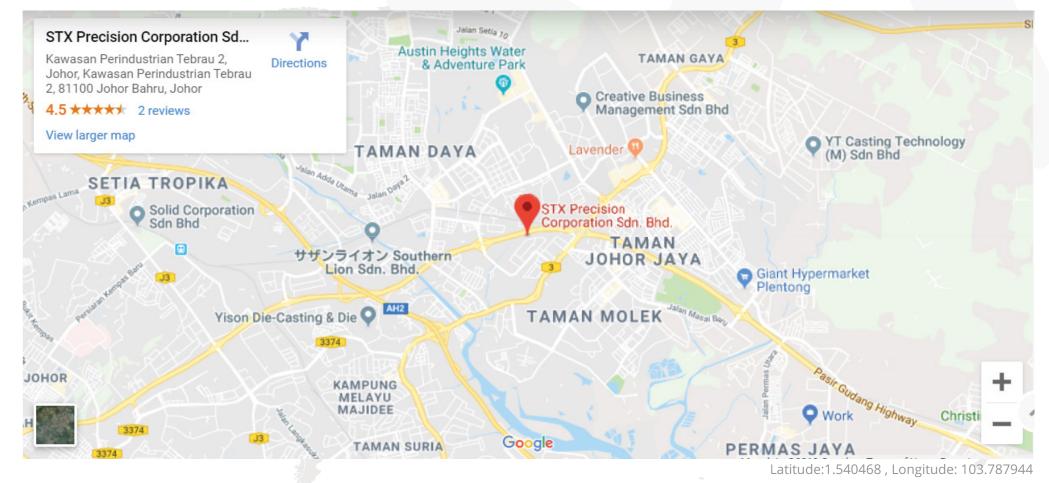

NT 1

Lot 153 (No. 17A), Jalan Angkasa Mas 6 Kawasan Perindustrian Tebrau II, 81100 Johor Bahru Johor, Malaysia.

#### Aluminium Die Casting, Deburring



### PLANT 2

PLO 170 (No.2), Jalan Angkasa Mas 3, Kawasan Perindustrian Tebrau II, 81100 Johor Bahru Johor, Malaysia.

Precision CNC Machining, Design & Fabrication of Molds, Jigs and Fixtures



### PLANT 3

Lot 154 Jalan Angkasa Mas 6, Kawasan Perindustrian Tebrau II, 81100 Johor Bahru Johor, Malaysia.

Powder Coating, Assembly, Zinc Die Casting



## **STX PRECISION JB LAYOUT PLANT 1**







### **STX PRECISION JB LAYOUT PLANT 2**









### **STX PRECISION JB LAYOUT PLANT 3**





### **STX GROUP CORPORATE STRUCTURE**



### STX PRECISION CORPORATION SDN BHD

STX Precision (JB) Sdn Bhd (100%)



## **STX COMPANY LOCATION MAP**







# HISTORY TIMELINE (1988-2019)















## **MANAGEMENT TEAM PROFILES**

### Chief Executive Officer

#### Nazereen Mazlan

- > 15 years in leading and managing MNC & GLC with manufacturing facility in Malaysia.
- > Proven track record in Sales & Marketing including managerial capacity for local and Asia region in Automotive, Military, Medical, Oil & Gas, Electronic, Aerospace, FMCG and Telecomunication industries.
- Obtained Degree in Mechanical Engineering from Gifu University, Japan. Having in-depth experience in 6 Sigma, Lean Manufacturing and ISO 9001 & 14001 Quality System.

#### Organizational Method / Special Project Director Mohd Khazani Kassim

- Started career since 1998
- > 20 year of Managerial role & leadership consultancy.
   Certified in Management course by Lawre