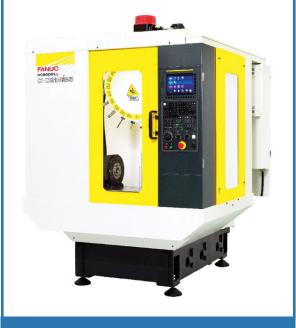

#### **Precision CNC Machines**

(Total - 53 units)

- Fanuc Robodrill a-D21LiB
- Fanuc Robodrill a-D21MiB
- Etech EL-1166
- Kiwawi Howa
- Brother TC-217
- Akira Seiki S-500
- Akira Seiki RMV-500T
- Akira Seiki SR3
- Akira Seiki V2.5 XP
- Akira Seiki V5 XP
- Akira Seiki S V5.5
- Akira Seiki V5.5 XP

CNC Fanuc Robodrill α-DiB Series