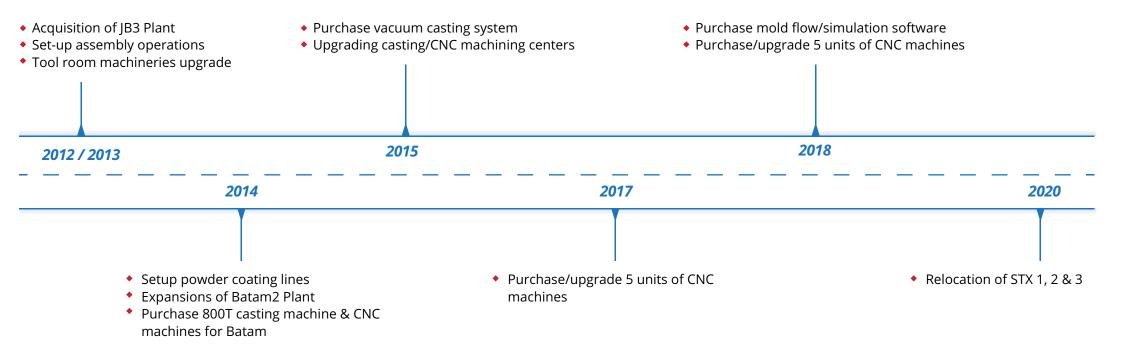

6 Kawasan Perindustrian Tebrau II, 81100 Johor Bahru Johor, Malaysia.

#### Aluminium Die Casting, Deburring



### PLANT 2

PLO 170 (No.2), Jalan Angkasa Mas 3, Kawasan Perindustrian Tebrau II, 81100 Johor Bahru Johor, Malaysia.

Precision CNC Machining, Design & Fabrication of Molds, Jigs and Fixtures



### PLANT 3

Lot 154 Jalan Angkasa Mas 6, Kawasan Perindustrian Tebrau II, 81100 Johor Bahru Johor, Malaysia.

Powder Coating, Assembly, Zinc Die Casting



## **STX PRECISION JB LAYOUT PLANT 1**







### **STX PRECISION JB LAYOUT PLANT 2**









### **STX PRECISION JB LAYOUT PLANT 3**





### **STX GROUP CORPORATE STRUCTURE**



### STX PRECISION CORPORATION SDN BHD

STX Precision (JB) Sdn Bhd (100%)



## **STX COMPANY LOCATION MAP**







# HISTORY TIMELINE (1988-2019)















## **MANAGEMENT TEAM PROFILES**

### Chief Executive Officer

#### Nazereen Mazlan

- > 15 years in leading and managing MNC & GLC with manufacturing facility in Malaysia.
- > Proven track record in Sales & Marketing including managerial capacity for local and Asia region in Automotive, Military, Medical, Oil & Gas, Electronic, Aerospace, FMCG and Telecomunication industries.
- Obtained Degree in Mechanical Engineering from Gifu University, Japan. Having in-depth experience in 6 Sigma, Lean Manufacturing and ISO 9001 & 14001 Quality System.

#### Organizational Method / Special Project Director Mohd Khazani Kassim

- Started career since 1998
- > 20 year of Managerial role & leadership consultancy.
   Certified in Management course by Lawrence Walter NG,
- Malaysia Institute of Acc