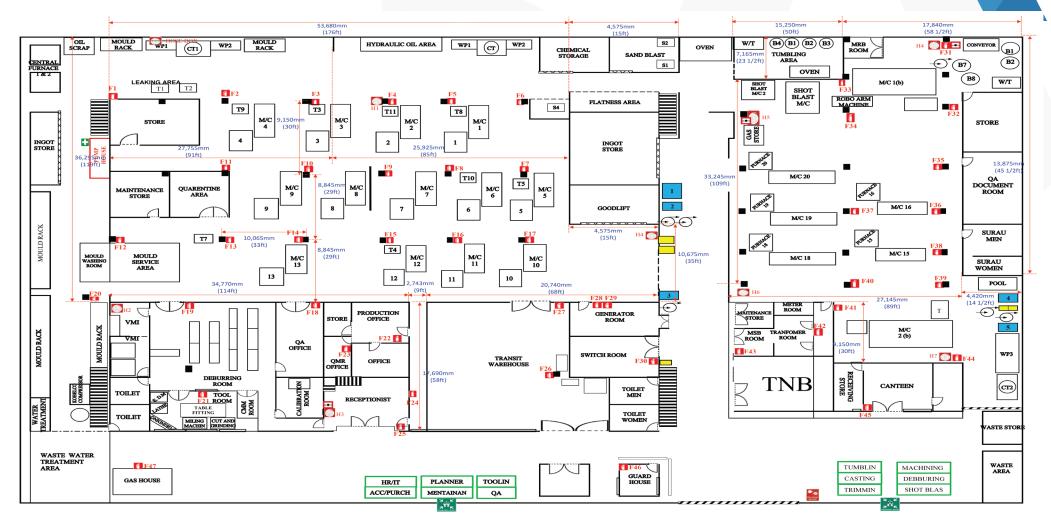

rk process and to be satisfied with their achievements.



www.stx.com.my

### Teamwork

Together everyone achieves more and success will go hand-in-hand.

### **STX PRECISION CORPORATION SDN BHD** STX PRECISION (JB) SDN BHD (Headquarter)



#### PLANT 1

Lot 153 (No. 17A), Jalan Angkasa Mas 6 Kawasan Perindustrian Tebrau II, 81100 Johor Bahru Johor, Malaysia.

#### Aluminium Die Casting, Deburring



### PLANT 2

PLO 170 (No.2), Jalan Angkasa Mas 3, Kawasan Perindustrian Tebrau II, 81100 Johor Bahru Johor, Malaysia.

Precision CNC Machining, Design & Fabrication of Molds, Jigs and Fixtures



### PLANT 3

Lot 154 Jalan Angkasa Mas 6, Kawasan Perindustrian Tebrau II, 81100 Johor Bahru Johor, Malaysia.

Powder Coating, Assembly, Zinc Die Casting



## **STX PRECISION JB LAYOUT PLANT 1**







### **STX PRECISION JB LAYOUT PLANT 2**









### **STX PRECISION JB LAYOUT PLANT 3**





### **STX GROUP CORPORATE STRUCTURE**



### STX PRECISION CORPORATION SDN BHD

STX Precision (JB) Sdn Bhd (100%)



## **STX COMPANY LOCATION MAP**







# HISTORY TIMELINE (1988-2019)















## **MANAGEMENT TEAM PROFILES**

### Chief Executive Officer

#### Nazereen Mazlan

- > 15 years in leading and managing MNC & GLC with manufacturing facility in Malaysia.
- > Proven track record in Sales & Marketing including managerial capacity for local and Asia region in Automotive, Military, Medical, Oil & Gas, Electronic, Aerospace, FMCG and Telecomunication industries.
- Obtained Degree in Mechanical Engineering from Gifu University, Japan. Having in-depth experience in 6 Sigma, Lean Manu