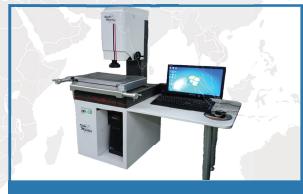

## **PRECISION MEASURING EQUIPMENT LIST**

#### **CMM Machine**

- Mitutoyo 2 units Aberlink 1 unit 3 units
- Hexagon (Brown and Sharp)

**Profile Projector** 

 Mitutoyo Deltronic 1 unit 1 unit

#### Video Measuring Scope

View Master

1 unit